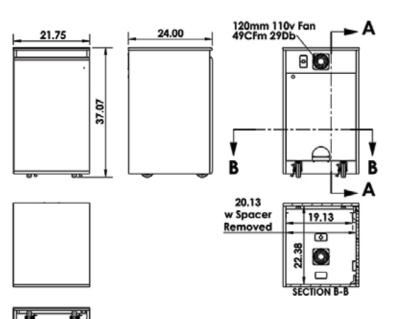

# **Specifications**

Model: CR1016EX

Width: 21" Depth: 24" Height: 37"

Note: Usable rack depth - 20"