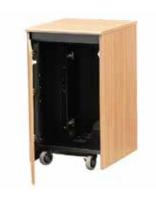

#### Standard Features

- Thermowrap surf(x) finish
- Locking front and rear doors
- RR16 16U front and rear rack rails
- FAN Quiet cooling fan
- 4" heavy duty casters (2 locking)
- Can be butted together to span a room or wall
- Ships assembled

## **Options**

- MM1232 Monitor and camera mount (12" 32")
- PM2-S Single monitor mount (37"-60" 200 lbs max)
- PB Six outlet power bar with 10 ft. cord
- TVCB Camera bracket for freestanding or wall mount TV's
- CS Wall mount camera or codec shelf
- FAN Additional quiet cooling fan
- 9107 Lacing bar (19" long)
- 9031 Vented metal shelf
- 9041 Sliding shelf
- 9052 Sliding drawer
- MAGKEY Additional key for hidden locks
- **LEV4AX4** 4x Levelers for non-mobile applications