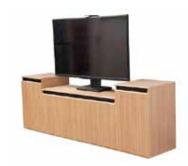

# CR1016EX 16U Single Rack Credenza

**CR1016EX** is a 16U executive credenza with traditional furniture design. The elegant laminate finish is enhanced by the beveled door and precision European hardware. Can be butted together to span a room or wall.

Side by side with CR3000EX (Sold separately) (70" TV shown)