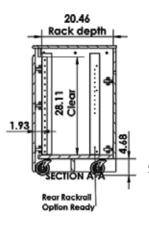

# **Specifications**

Model: CR1016EX

Width: 21" Depth: 24" Height: 37"

Note: Usable rack depth - 20"