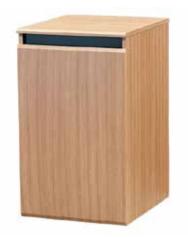

# CR1016EX 16U Single Rack Credenza

**CR1016EX** is a 16U executive credenza with traditional furniture design. The elegant laminate finish is enhanced by the beveled door and precision European hardware. Can be butted together to span a room or wall.

#### Standard Features

- Thermowrap surf(x) finish
- Locking front and rear doors
- RR16 16U front and rear rack rails
- FAN Quiet cooling fan
- 4" heavy duty casters (2 locking)
- Can be butted together to span a room or wall
- Ships assembled