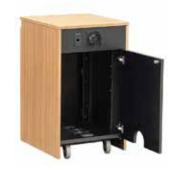

#### Standard Features

- Thermowrap surf(x) finish
- Locking front and rear doors
- RR16 16U front and rear rack rails
- FAN Quiet cooling fan
- 4" heavy duty casters (2 locking)
- Can be butted together to span a room or wall
- Ships assembled

## **Options**

- MM1232 Monitor and camera mount (12" 32")
- PM2-S Single monitor mount (37"-60" 200 lbs max)
- PB Six outlet power bar with 10 ft. cord
- TVCB Camera bracket for freestanding or wall mount TV's
- CS Wall mount camera or codec shelf
- FAN Additional quiet cooling fan
- 9107 Lacing bar (19" long)
- 9031 Vented metal shelf
- 9041 Sliding shelf
- 9052 Sliding drawer
- MAGKEY Additional key for hidden locks
- **LEV4AX4** 4x Levelers for non-mobile applications